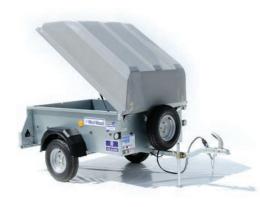

#### **Options available**

Tailboard, Loading Ramp, Mesh Sides, Removable hinged fiberglass canopy, Tarpaulin cover.

Fitted with spare wheel as standard

Fitted with 500kg 145 x10" wheel equipment

Sizes available

P5e 5' x 3'4''

All trailers are in stock to view.

P5e with fibreglass cover

P5e with tarpaulin cover

P5e with mesh sides and tailboard