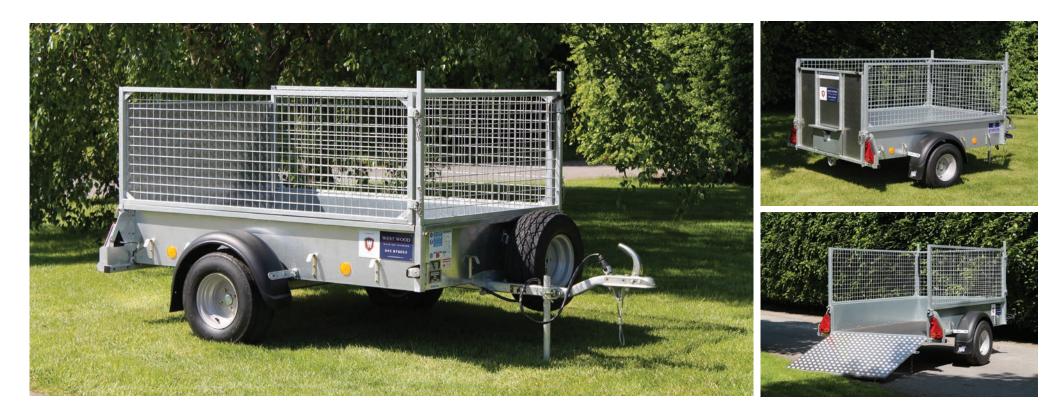

### **Options available**

Tailboard, Loading Ramp, Mesh Sides, Removable aluminium canopy, Tarpaulin cover.

Fitted with spare wheel as standard Fitted with 750kg Dual Road / Off road flotation wheel as standard

## Sizes available

P6e 6'6" x 4' P7e 7'3" x 4' P8e 8'2" x 4'9"

P6e with Canopy

P6e with ramp

P6e with Tarpaulin cover

P6e with mesh sides and ramp

Adare Farm Machinery Fanningstown Business Park, Patrickswell, Co Limerick T: 061397777 M: 087 7817 019 Web: www.limericktrailers.com