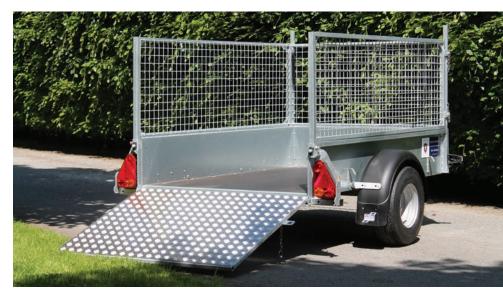

## Sizes available

P6e 6'6" x 4' P7e 7'3" x 4' P8e 8'2" x 4'9"

P6e with Canopy

P6e with ramp

P6e with Tarpaulin cover

P6e with mesh sides and ramp

Adare Farm Machinery Fanningstown Business Park, Patrickswell, Co Limerick T: 061397777 M: 087 7817 019 Web: www.limericktrailers.com