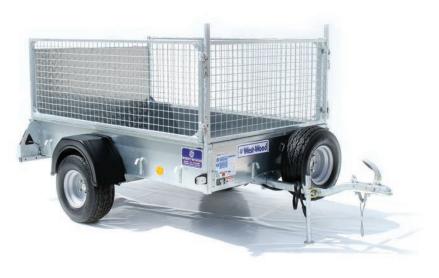

## Sizes available

P6e 6'6" x 4' P7e 7'3" x 4' P8e 8'2" x 4'9"

P6e with Canopy

P6e with ramp

P6e with Tarpaulin cover

P6e with mesh sides and ramp

Adare Farm Machinery Fanningstown Business Park, Patrickswell, Co Limerick T: 061397777 M: 087 7817 019 Web: www.limericktrailers.com