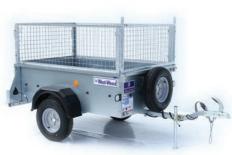

P5e 5' x 3'4''

All trailers are in stock to view.

P5e with fibreglass cover

P5e with tarpaulin cover

P5e with mesh sides and tailboard