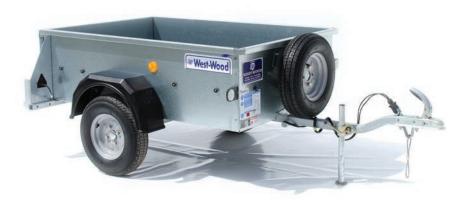

#### **Options available**

Tailboard, Loading Ramp, Mesh Sides, Removable hinged fiberglass canopy, Tarpaulin cover.

Fitted with spare wheel as standard

Fitted with 500kg 145 x10" wheel equipment

Sizes available

P5e 5' x 3'4''

All trailers are in stock to view.

P5e with fibreglass cover

P5e with tarpaulin cover

P5e with mesh sides and tailboard