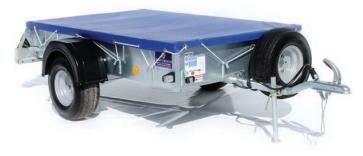

P5e 5' x 3'4''

All trailers are in stock to view.

P5e with fibreglass cover

P5e with tarpaulin cover

P5e with mesh sides and tailboard