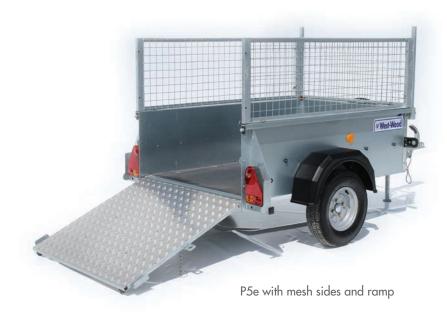

## Sizes available

P6e 6'6" x 4' P7e 7'3" x 4' P8e 8'2" x 4'9"

P6e with Canopy

P6e with ramp

P6e with Tarpaulin cover

P6e with mesh sides and ramp

Adare Farm Machinery Fanningstown Business Park, Patrickswell, Co Limerick T: 061397777 M: 087 7817 019 Web: www.limericktrailers.com