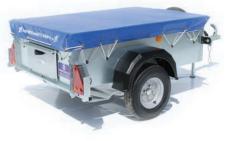

#### **Options available**

Tailboard, Loading Ramp, Mesh Sides, Removable hinged fiberglass canopy, Tarpaulin cover.

Fitted with spare wheel as standard

Fitted with 500kg 145 x10" wheel equipment

Sizes available

P5e 5' x 3'4''

All trailers are in stock to view.

P5e with fibreglass cover

P5e with tarpaulin cover

P5e with mesh sides and tailboard