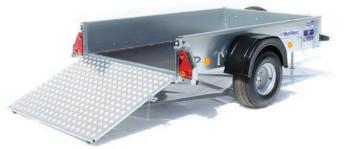

## Sizes available

P6e 6'6" x 4' P7e 7'3" x 4' P8e 8'2" x 4'9"

P6e with Canopy

P6e with ramp

P6e with Tarpaulin cover

P6e with mesh sides and ramp

Adare Farm Machinery Fanningstown Business Park, Patrickswell, Co Limerick T: 061397777 M: 087 7817 019 Web: www.limericktrailers.com