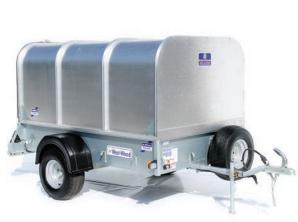

P5e 5' x 3'4''

All trailers are in stock to view.

P5e with fibreglass cover

P5e with tarpaulin cover

P5e with mesh sides and tailboard